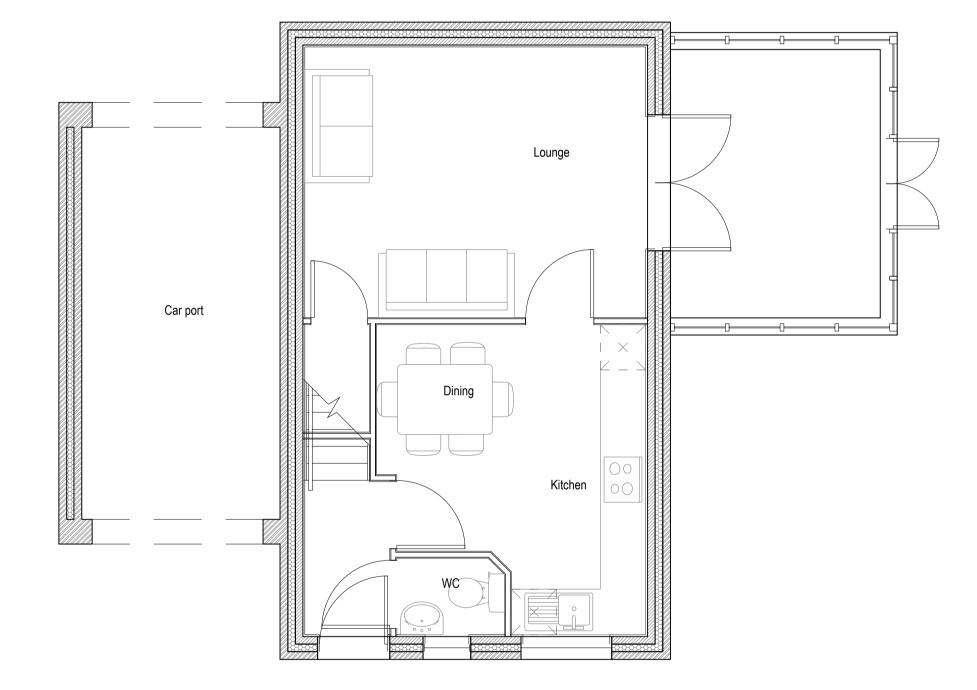

2 First Floor Plan

Roof Plan

| rev     details       P00     ISSUED FOR PLANNING | by date  MC 06.01.2015 | rev details | by date | Notes  1. Do not scale from drawing, use figured dimensions only.                                                                                                                                                                                                                                                               | Engineers          | NAME Address 01 Address 02 UTTOXETER-PENNYCROFT                                                                                                                                                                                                                                                                                                                                                                                                                                                                                                                                                                                                                                                                                                                                                                                                                                                                                                                                                                                                                                                                                                                                                                                                                                                                                                                                                                                                                                                                                                                                                                                                                                                                                                                                                                                                                                                                                                                                                                                                                                                                                | Drawing number M5242-2126             |                      | East Staffordshire Borough Council The Maltsters                                                                       |
|---------------------------------------------------|------------------------|-------------|---------|---------------------------------------------------------------------------------------------------------------------------------------------------------------------------------------------------------------------------------------------------------------------------------------------------------------------------------|--------------------|--------------------------------------------------------------------------------------------------------------------------------------------------------------------------------------------------------------------------------------------------------------------------------------------------------------------------------------------------------------------------------------------------------------------------------------------------------------------------------------------------------------------------------------------------------------------------------------------------------------------------------------------------------------------------------------------------------------------------------------------------------------------------------------------------------------------------------------------------------------------------------------------------------------------------------------------------------------------------------------------------------------------------------------------------------------------------------------------------------------------------------------------------------------------------------------------------------------------------------------------------------------------------------------------------------------------------------------------------------------------------------------------------------------------------------------------------------------------------------------------------------------------------------------------------------------------------------------------------------------------------------------------------------------------------------------------------------------------------------------------------------------------------------------------------------------------------------------------------------------------------------------------------------------------------------------------------------------------------------------------------------------------------------------------------------------------------------------------------------------------------------|---------------------------------------|----------------------|------------------------------------------------------------------------------------------------------------------------|
|                                                   |                        |             |         | <ol> <li>All dimensions to be checked onsite.</li> <li>This drawing to be read in conjunction with all other Gillespies drawings and specifications.</li> </ol>                                                                                                                                                                 | Quantity surveyors | NAME Address 01 Address 02                                                                                                                                                                                                                                                                                                                                                                                                                                                                                                                                                                                                                                                                                                                                                                                                                                                                                                                                                                                                                                                                                                                                                                                                                                                                                                                                                                                                                                                                                                                                                                                                                                                                                                                                                                                                                                                                                                                                                                                                                                                                                                     | Drawing Status PLANNING               | Revision P00         | Staffordshire Borough Council  The Matsters Wetmore Road Burton upon Trent DE14 1LS                                    |
|                                                   |                        |             |         |                                                                                                                                                                                                                                                                                                                                 | Other consultants  | Drawing title  NAME Address 01 Address 02 Address 02 Address 03 Address 03 Address 03 Address 03 Address 03 Address 04 Address 04 Address 05 Ad | Date Scale 15.10.2014 1:50 @ A1       | Drawn Checked  MC MS | GILLESPIES                                                                                                             |
|                                                   |                        |             |         | Ordinance Information shown is reproduced from Ordinance Survey material with the permission of Ordinance Survey on behalf of the Controller of Her Majesty's Stationary Office @ Crown Copyright. Unauthorised reproduction infringes Crown Copyright and may lead to prosecution or civil proceedings. License No. 1000 17362 |                    | Address 02 PH/FAX PLANS                                                                                                                                                                                                                                                                                                                                                                                                                                                                                                                                                                                                                                                                                                                                                                                                                                                                                                                                                                                                                                                                                                                                                                                                                                                                                                                                                                                                                                                                                                                                                                                                                                                                                                                                                                                                                                                                                                                                                                                                                                                                                                        | © copyright GILLESPIES LLP, all right | s reserved           | Minton Chambers, 12 Heatons Court, Leeds LS1 4LJ<br>P: 0113 247 0550 F: 0113 247 0660 E: design.leeds@gillespies.co.uk |