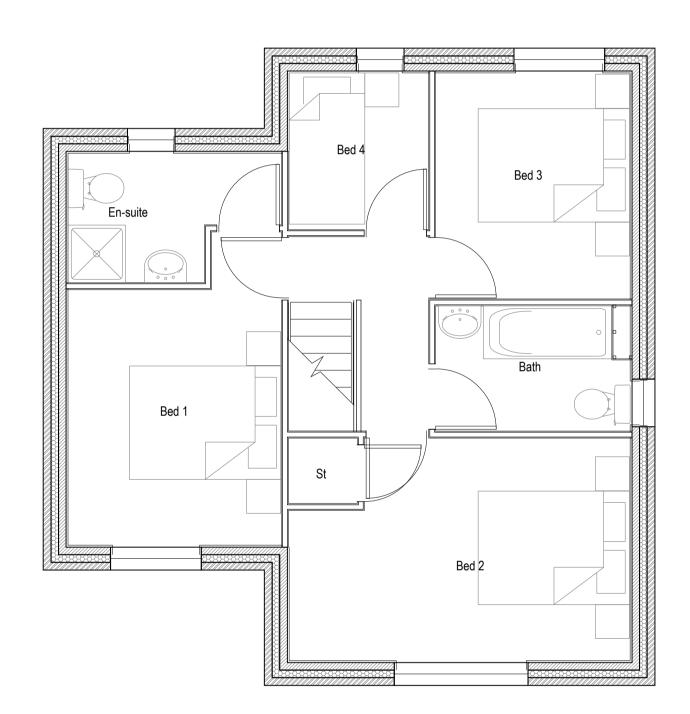

2 First Floor Plan

Roof Plan

| rev     details       P00     ISSUED FOR PLANNING | by date  MC 06.01.2015 | rev details | by date | Notes  1. Do not scale from drawing, use figured dimensions only.                                                                                                                                                                                                                                                               | Engineers          | NAME Address 01 Address 02 UTTOXETER-PENNYCROFT                                                                                                                                                                                                                                                                                                                                                                                                                                                                                                                                                                                                                                                                                                                                                                                                                                                                                                                                                                                                                                                                                                                                                                                                                                                                                                                                                                                                                                                                                                                                                                                                                                                                                                                                                                                                                                                                                                                                                                                                                                                                                | Drawing number M5242-2126             |                      | East Staffordshire Borough Council The Maltsters                                                                       |
|---------------------------------------------------|------------------------|-------------|---------|---------------------------------------------------------------------------------------------------------------------------------------------------------------------------------------------------------------------------------------------------------------------------------------------------------------------------------|--------------------|--------------------------------------------------------------------------------------------------------------------------------------------------------------------------------------------------------------------------------------------------------------------------------------------------------------------------------------------------------------------------------------------------------------------------------------------------------------------------------------------------------------------------------------------------------------------------------------------------------------------------------------------------------------------------------------------------------------------------------------------------------------------------------------------------------------------------------------------------------------------------------------------------------------------------------------------------------------------------------------------------------------------------------------------------------------------------------------------------------------------------------------------------------------------------------------------------------------------------------------------------------------------------------------------------------------------------------------------------------------------------------------------------------------------------------------------------------------------------------------------------------------------------------------------------------------------------------------------------------------------------------------------------------------------------------------------------------------------------------------------------------------------------------------------------------------------------------------------------------------------------------------------------------------------------------------------------------------------------------------------------------------------------------------------------------------------------------------------------------------------------------|---------------------------------------|----------------------|------------------------------------------------------------------------------------------------------------------------|
|                                                   |                        |             |         | <ol> <li>All dimensions to be checked onsite.</li> <li>This drawing to be read in conjunction with all other Gillespies drawings and specifications.</li> </ol>                                                                                                                                                                 | Quantity surveyors | NAME Address 01 Address 02                                                                                                                                                                                                                                                                                                                                                                                                                                                                                                                                                                                                                                                                                                                                                                                                                                                                                                                                                                                                                                                                                                                                                                                                                                                                                                                                                                                                                                                                                                                                                                                                                                                                                                                                                                                                                                                                                                                                                                                                                                                                                                     | Drawing Status PLANNING               | Revision P00         | Staffordshire Borough Council  The Matsters Wetmore Road Burton upon Trent DE14 1LS                                    |
|                                                   |                        |             |         |                                                                                                                                                                                                                                                                                                                                 | Other consultants  | Drawing title  NAME Address 01 Address 02 Address 02 Address 03 Address 03 Address 03 Address 03 Address 03 Address 04 Address 04 Address 05 Ad | Date Scale 15.10.2014 1:50 @ A1       | Drawn Checked  MC MS | GILLESPIES                                                                                                             |
|                                                   |                        |             |         | Ordinance Information shown is reproduced from Ordinance Survey material with the permission of Ordinance Survey on behalf of the Controller of Her Majesty's Stationary Office @ Crown Copyright. Unauthorised reproduction infringes Crown Copyright and may lead to prosecution or civil proceedings. License No. 1000 17362 |                    | Address 02 PH/FAX PLANS                                                                                                                                                                                                                                                                                                                                                                                                                                                                                                                                                                                                                                                                                                                                                                                                                                                                                                                                                                                                                                                                                                                                                                                                                                                                                                                                                                                                                                                                                                                                                                                                                                                                                                                                                                                                                                                                                                                                                                                                                                                                                                        | © copyright GILLESPIES LLP, all right | s reserved           | Minton Chambers, 12 Heatons Court, Leeds LS1 4LJ<br>P: 0113 247 0550 F: 0113 247 0660 E: design.leeds@gillespies.co.uk |